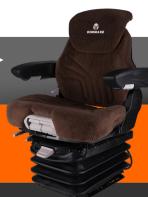

Adjustable mechanical lumbar (back) supports your lower back with multiple settings and provides extra back support

Adjustable fold-up armrests allow easy access to the seat and individual comfort

Adjustable arm angle control

Tapered back support and adjustable backrest adds comfort and versatility

Air switch

Slide rails provide 8.25" fore/aft adjustment ensuring operator comfort

Fore/aft isolator absorbs jarring for extra comfort

Weight indicator

**Durable rubber molded** suspension cover keeps suspension components free of dirt and dust

Black & Gray Fabric Seat, w/ Air Suspension

**ALSO AVAILABLE** ► IN BROWN FABRIC

S8301454

Brown Fabric Seat, w/ Air Suspension