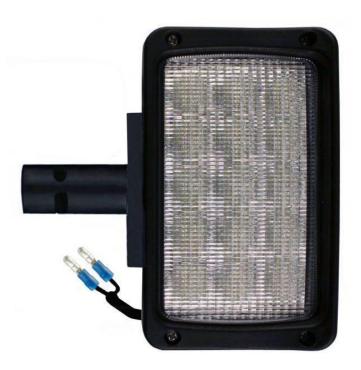

## HA301892 [Bridgelux LED Flood Beam Light, 3500 Lumens]

Instruction Guide

## This can be used as left or right-side light

- 1. Remove original light from machine
- 2. Remove the U-shape bracket and plastic C-clip from original light
- 3. Install the U-shape bracket and plastic C-clip on the new Hy-Cap light
- 4. Insert wires from light through mount arm or into the cab post
- 5. Connect light wires to the wires on the machine
- 6. Attach light to machine by placing the U-shape bracket back into the mounted with the C-clip in place
- 7. Secure with OE nut (if necessary, use provided flat spacer with new bracket)
- 8. Adjust beam to desired direction & secure hardware