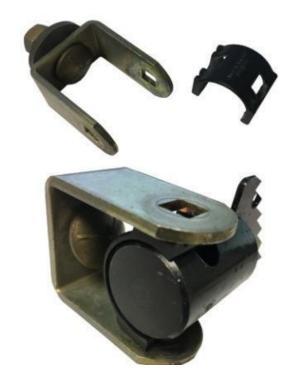

## This can be used as left or right-side light

- 1. Remove original light from machine
- 2. Remove the U-shape bracket and plastic C-clip from original light
- 3. Install the U-shape bracket and plastic C-clip on the new Hy-Cap light
- 4. Insert wires from light through mount arm or into the cab post
- 5. Connect light wires to the wires on the machine
- 6. Attach light to machine by placing the U-shape bracket back into the mounted with the C-clip in place
- 7. Secure with OE nut (if necessary, use provided flat spacer with new bracket)
- 8. Adjust beam to desired direction & secure hardware