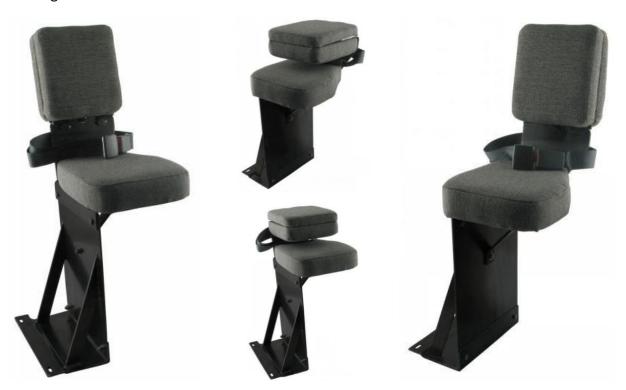

## **Parts Included:**

- A. Floor Bracket
- B. Magnum Buddy Seat
- C. Support Bracket
- D. Instruction Guide
- E. Washers & Nuts

- 1. Remove OE armrest from bracket (make sure to leave seat belt)
- 2. Remove nuts and washers from factory seat bolts at floor

## SA8301398 [Side Kick Seat, Gray Fabric]

Instruction Guide

4. Install (B) seat and (C) support bracket with (E) bolts provided

- 5. Adjust floor support and seat to customer satisfaction
- 6. Tighten all bolts