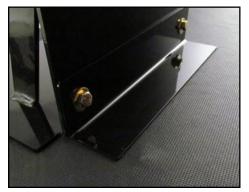

3. Install (A) Magnum Buddy Seat floor bracket on 2 factory seat bolts. Secure with (E) flat washer and locking nuts