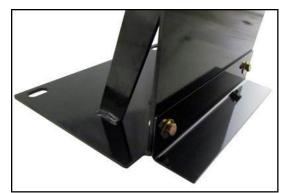

## SA8301398 [Side Kick Seat, Gray Fabric]

Instruction Guide

4. Install (B) seat and (C) support bracket with (E) bolts provided

- 5. Adjust floor support and seat to customer satisfaction
- 6. Tighten all bolts