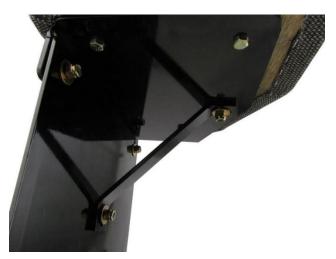

3. Install (A) Magnum Buddy Seat floor bracket on 2 factory seat bolts. Secure with (E) flat washer and locking nuts

## SA8301398 [Side Kick Seat, Gray Fabric]

Instruction Guide

4. Install (B) seat and (C) support bracket with (E) bolts provided

- 5. Adjust floor support and seat to customer satisfaction
- 6. Tighten all bolts