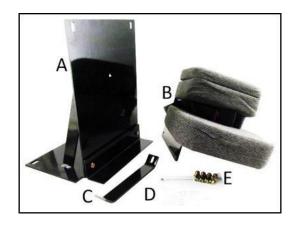

## **Parts Included:**

- A. Floor Bracket
- B. Magnum Buddy Seat
- C. Support Bracket
- D. Instruction Guide
- E. Washers & Nuts

- 1. Remove OE armrest from bracket (make sure to leave seat belt)
- 2. Remove nuts and washers from factory seat bolts at floor