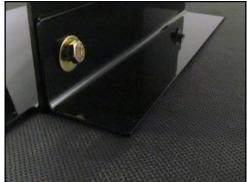

3. Install (A) Magnum Buddy Seat floor bracket on 2 factory seat bolts. Secure with (E) flat washer and locking nuts