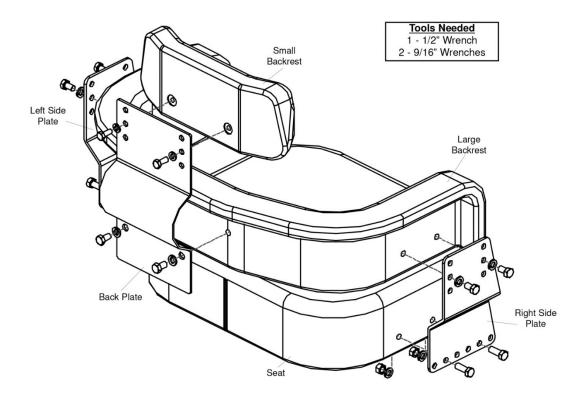

## S400700BU [Cushion Set, Black & White Vinyl, Unassembled w/Brackets – (3 pc.)]

Instruction Guide

- 1. Attach the ride side plate and left side plate to the sides of the seat as shown. Fasten with four 3/8" x 1" bolts, lock washers and nuts. Only fasten tight at this time. Any set of holes can be used depending on the desired front to back position of the backrests. The same set of holes must be used on both sides
- 2. Attach the large backrest to the side plates using four 3/8" x 5/8" bolts and lock washers. Any set of holes can be used depending on the desired vertical position of the backrests. Tighten all eight bolts securely at this time
- 3. Attach the bottom end of the back plate to the large backrest using two 3/8" x 5/8" bolts and lock washers
- 4. Attach the small backrest to the back plate using two 5/16" x 3/4" bolts and lock washers. Any set of holes can be used depending on the desired vertical position of the small backrest