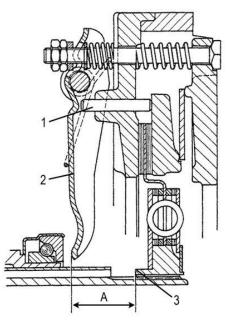

- A = Distance between clutch release levers and hub face of rear driven disc
- 1 = Release Pin 2 = Release Lever
- 3 = PTO Disc Hub

Flywheel measurement from clutch mounting surface to disc friction surface: 2.205"

A release lever adjustment must be done after the clutch assembly has been bolted to flywheel. Measure from top of the disc hub to the release leaver (refer to diagram)

A = 1.470"