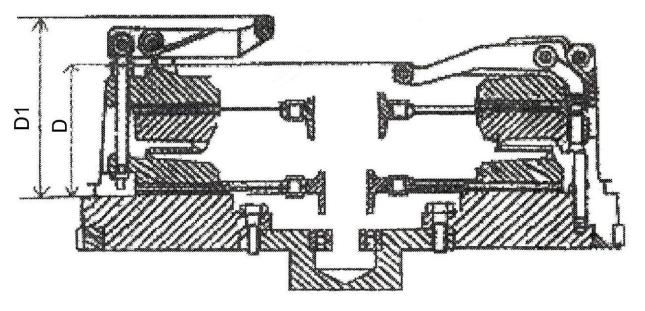

## **Adjustment Instructions**

**Flat Flywheel Step** 

All measurements are taken after clutch assembly is bolted to the flywheel

D = Measurement is from the flywheel mounting surface to the release lever 3.860"

D1 = Measurement is from the flywheel mounting surface to the release lever 4.840"