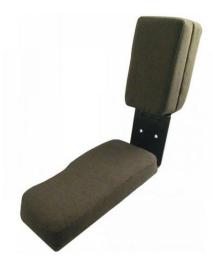

### **Side Kick Seat**

**Tractors:** 2140, 2350, 2355, 2550, 2555, 2750, 2755, 2855N, 2940, 2950, 2955, 3055, 3140, 3150, 3155, 3255, 4030, 4040, 4055, 4230, 4240, 4250, 4255, 4320, 4430, 4440, 4450, 4455, 4555, 4560, 4630, 4640, 4650, 4755, 4760, 4840, 4850, 4955, 4960