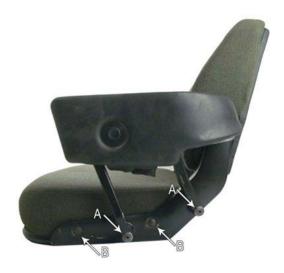

### Removing Personal-Posture Arm Rest:

- 1. Use a 1/4" Allen wrench to remove two Allen bolts (A) that attach arm rest to seat bracket, then remove arm rest
- 2. Use a 9/16" wrench to remove two machine bolts from seat bracket (B)