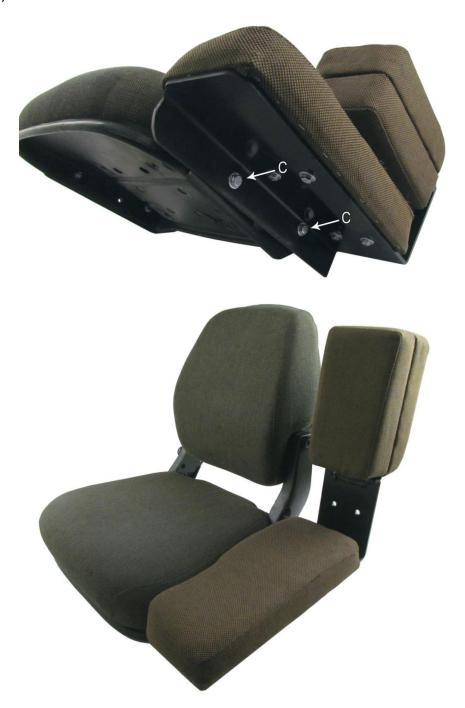

## **Installing Side Kick Seat:**

1. Complete installation by inserting provided bolts (#/8" x 16" x 2", 3/8" x 16" x 3") (C) through Side Kick seat into seat bracket holes and tighten (arm rest holes will not be used)