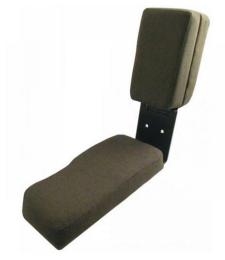

## Side Kick Seat

**Tractors:** 2140, 2350, 2355, 2550, 2555, 2750, 2755, 2855N, 2940, 2950, 2955, 3055, 3140, 3150, 3155, 3255, 4030, 4040, 4050, 4055, 4230, 4240, 4250, 4255, 4320, 4430, 4440, 4450, 4630, 4640, 4650, 4840, 4850