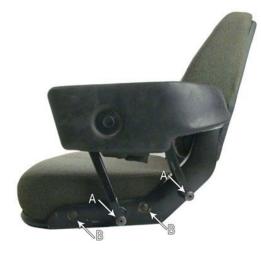

#### **Removing Personal-Posture Arm Rest:**

- 1. Use a 1/4" Allen wrench to remove two Allen bolts (A) that attach arm rest to seat bracket, then remove arm rest
- 2. Use a 9/16" wrench to remove two machine bolts from seat bracket (B)