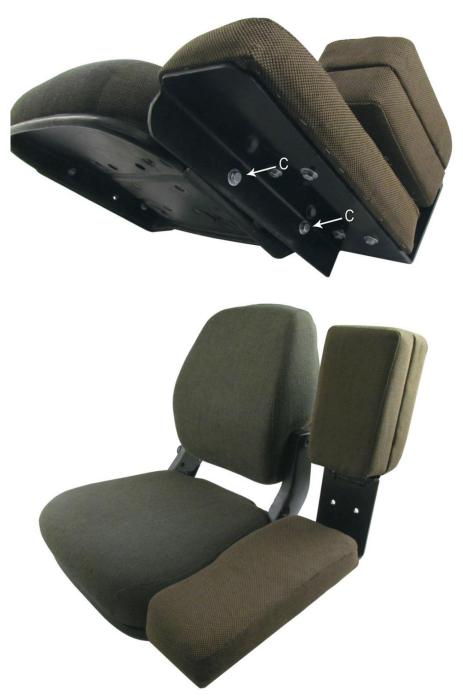

## Installing Side Kick Seat:

 Complete installation by inserting provided bolts (3/8" x 16" x 2", 3/8" x 16" x 3") (C) through Side Kick seat into seat bracket holes and tighten (Arm rest holes will not be used)