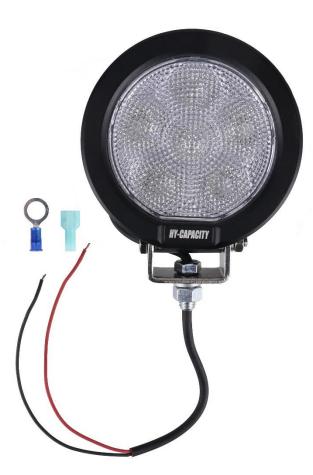

## HV92600 [CREE LED Flood Beam Fender & Grille Light]

Instruction Guide

- 1. Disconnect the light feed (hot) wire connectors
- 2. Remove original light and bracket from machine
- 3. With new mounting bracket and bolt attached to light, place bolt through original bolt hole on machine
- 4. Install lock washer and nut to mounting bolt
- 5. Mounting bolt, nut and washer MUST be secured and light aimed to desired direction before wire connectors can be installed
- 6. Install female spade housing onto the red (power) wire from light
- 7. Install blue eyelet connector to the black light wire
- 8. Grounding wire eyelet must be attached to nearest available grounded bolt (A bolt holding the screen in place should be found near the light)
- 9. Attach feed (power) wire to power wire on machine