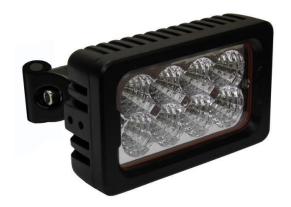

## HR330061 [CREE LED Flood Beam Front Upper Mid-Body Light, 3000 Lumens]

Instruction Guide

This light is designed to accommodate left or right-side applications

- 1. Remove original light from machine mounting bracket
- 2. Disconnect light wiring connector
- 3. Place spacers (provided) into bracket of new light. Holding spacers in place, position new light under the OE bracket and insert carriage bolt. Install nut & washer
  - a. Be cautious not to let spacers fall to the ground
- 4. If needed, install the provided electrical connector onto machine wires
- 5. Position beam to desired direction & secure hardware