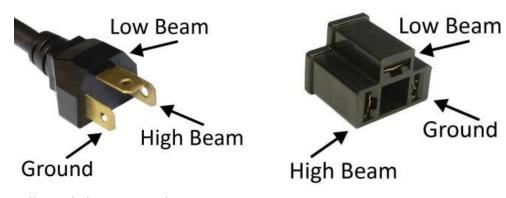

The new Hy-Capacity light is originally dual beam. You have the option of using either high or low beam. OE wiring on your machine will allow for one beam only, so Hy-Capacity has provided a second connector for wiring installation. Simply connect the wire ends and insert them into housing in the desired position (high or low beam). The housing will provide protection of the unused spade. Follow the diagrams below to install the connector using desired beam