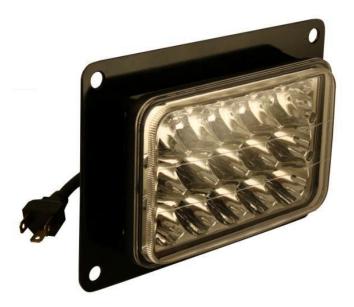

## HD71361805 [Bridgelux LED Hi-Lo Beam Light, 3500 Lumens]

Instruction Guide

- 1. Remove original light from machine
- 2. Remove rubber grommets & bushings from original bezel for use in new light bracket
- 3. Install OR rubber bezels & bushings into mounting holes on new light
- 4. Install electrical connector