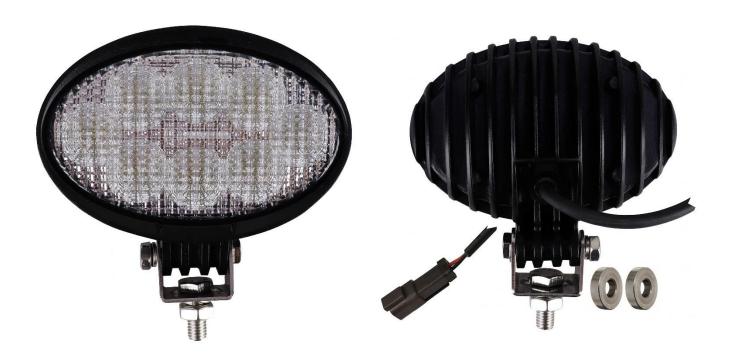

## 8302293 [CREE LED Flood Beam Light, 3400 Lumens]

Instruction Guide

- 1. Disconnect and remove original equipment light from machine
- 2. You can either remove the original light bracket from the machine OR use the bracket supplied with the light
  - a. If using the OE bracket, this Hy-Cap light will fit directly into the OE bracket with the use of two spacers (included with light)
  - b. If using Hy-Cap bracket that comes with light, remove entire OE bracket from machine (Best option for cab mounted lights is to use the OE bracket. This prevents the need to remove the cab roof for installation)
- 3. Attach electrical connector
- 4. Adjust light to desired location and secure hardware