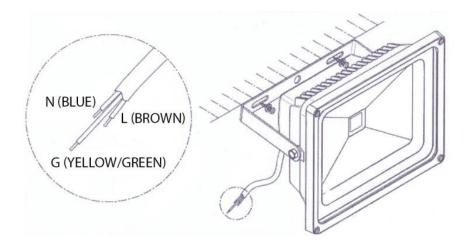

## **Installation – Surface Mounting**

- 1. Bolt lamp fixture mounting bracket to desired surface
- 2. Connect wires to proper terminals. Ensure that wire length allows for tilt and movement of the lamp
  - a. Blue Neutral
  - b. Brown Load
  - c. Yellow/Green Ground